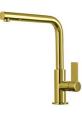

|

### **TECHNICAL DATA**





Cut out size Dimensioni per foratura top

#### GALLERY



Foster S.p.A. Via M.S. Ottone, 18-20 42041 Brescello (Reggio Emilia) - Italy

### **OPTIONAL ACCESSORIES**



**Cestello inox** 8612 000



Glass chopping board 8631 300



HPDE Chopping board 8657 001



HPDE Twin chopping board 8644 101



Stainless steel plate rack 8100 154



Stainless steel plate rack 8100 303 \* only in combination with the accessory 8644 101



White basket 8612 100



White bowl 8153 100



Graters kit with ring-holder and food collection tray 8159 101

\* only in combination with the accessory 8644 101







Stainless steel perforated tray 8151 000 \* only in combination with the accessory 8644 101

Stainless steel plate rack 8100 201

### **RECOMMENDED PAIRINGS**



Mixer Tap Omega Gold 8497 700