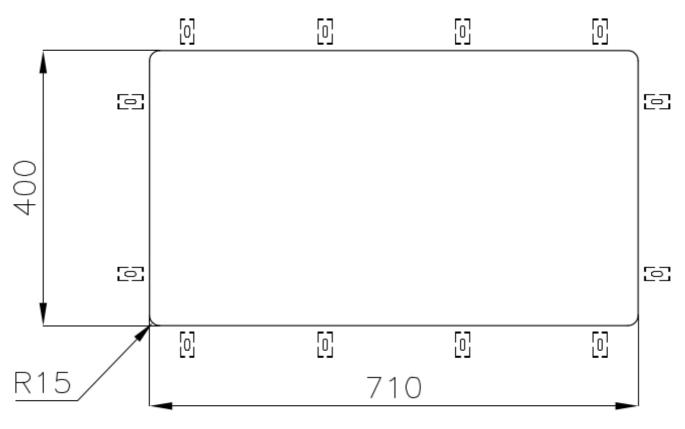

|
| Perimetral overflow       | The overflow is always a security on the Foster sinks that prevents the overflow of water in case of oversights. The perimeter drain solution improves aesthetics thanks to its square and essential shape.                                                                                                                                  |
| Small radius              | Bowls with squared shapes with a modern design and an increased capacity, for a minimal aesthetics connected with an extreme practicity.                                                                                                                                                                                                     |

### **TECHNICAL DATA**





Cut out size Dimensioni per foratura top

#### GALLERY



Foster S.p.A. Via M.S. Ottone, 18-20 42041 Brescello (Reggio Emilia) - Italy

### **OPTIONAL ACCESSORIES**



**Cestello inox** 8612 000



Glass chopping board 8631 300



HPDE Chopping board 8657 001



HPDE Twin chopping board 8644 101



Stainless steel plate rack 8100 154



Stainless steel plate rack 8100 303 \* only in combination with the accessory 8644 101



White basket 8612 100



White bowl 8153 100



Graters kit with ring-holder and food collection tray 8159 101

\* only in combination with the accessory 8644 101







Stainless steel perforated tray 8151 000 \* only in combination with the accessory 8644 101

Stainless steel plate rack 8100 201

### **RECOMMENDED PAIRINGS**



Mixer Tap Omega Gold 8497 700