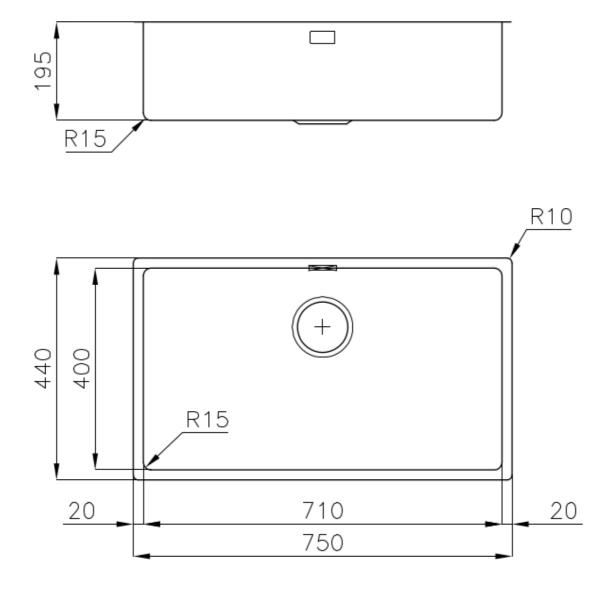

### DETAILS

| Coloring               | Gold                                                            |
|------------------------|-----------------------------------------------------------------|
| Edge/Installation Type | Undermount                                                      |
| Finish                 | PVD                                                             |
| Material               | AISI 304 stainless steel                                        |
| Texture                | Vintage                                                         |
| Base                   | 80 cm                                                           |
| Dimensions             | 750 x 440 mm                                                    |
| Standard fittings      | Fixing hooks, gasket, drain, overflow and siphon, boxed packing |
| Mixer holes            | No standard holes                                               |

| Built-in hole             | View technical data sheet                                                                                                                                                                                                                                                                                                                    |
|---------------------------|----------------------------------------------------------------------------------------------------------------------------------------------------------------------------------------------------------------------------------------------------------------------------------------------------------------------------------------------|
| Drainer                   | No                                                                                                                                                                                                                                                                                                                                           |
| Width                     | 75 cm                                                                                                                                                                                                                                                                                                                                        |
| Bowl dimension            | 710 x 400 mm                                                                                                                                                                                                                                                                                                                                 |
| Number of bowls           | 1 bowl                                                                                                                                                                                                                                                                                                                                       |
| Waste fitting             | 3,5" drain                                                                                                                                                                                                                                                                                                                                   |
| FEATURES                  |                                                                                                                                                                                                                                                                                                                                              |
| VINTAGE PVD               | The prestigious PVD finish combines with the care for detail of the Vintage finish, to create a combination of unique elegance.                                                                                                                                                                                                              |
| Gold                      | The Gold finish is obtained by treating the steel with a physical process called PVD (Physical Vacuum Deposition) which deposits particles of noble metals on the surface. The result is a unique and refined aesthetic effect, and an improvement in the mechanical properties of the steel that is more resistant to shocks and scratches. |
| Basket 3,5" waste fitting | The drain is equipped with a large 3.5" drain, with the practical basket cap that prevents the discharge of solid parts.                                                                                                                                                                                                                     |
| High thickness            | 1mm thick steel. A significant thickness, which guarantees the maximum sturdiness and durability.                                                                                                                                                                                                                                            |
| Perimetral overflow       | The overflow is always a security on the Foster sinks that prevents the overflow of water in case of oversights. The perimeter drain solution improves aesthetics thanks to its square and essential shape.                                                                                                                                  |
| Small radius              | Bowls with squared shapes with a modern design and an increased capacity, for a minimal aesthetics connected with an extreme practicity.                                                                                                                                                                                                     |