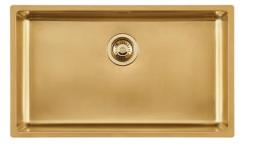

### Sink KE - R15 Vintage Gold

Kitchen Sinks Code: 2157 889

### DETAILS

| Coloring               | Gold                                                            |
|------------------------|-----------------------------------------------------------------|
| Edge/Installation Type | Undermount                                                      |
| Finish                 | PVD                                                             |
| Material               | AISI 304 stainless steel                                        |
| Texture                | Vintage                                                         |
| Base                   | 80 cm                                                           |
| Dimensions             | 750 x 440 mm                                                    |
| Standard fittings      | Fixing hooks, gasket, drain, overflow and siphon, boxed packing |
| Mixer holes            | No standard holes                                               |

| Built-in hole             | View technical data sheet                                                                                                                                                                                                                                                                                                                    |
|---------------------------|----------------------------------------------------------------------------------------------------------------------------------------------------------------------------------------------------------------------------------------------------------------------------------------------------------------------------------------------|
| Drainer                   | No                                                                                                                                                                                                                                                                                                                                           |
| Width                     | 75 cm                                                                                                                                                                                                                                                                                                                                        |
| Bowl dimension            | 710 x 400 mm                                                                                                                                                                                                                                                                                                                                 |
| Number of bowls           | 1 bowl                                                                                                                                                                                                                                                                                                                                       |
| Waste fitting             | 3,5" drain                                                                                                                                                                                                                                                                                                                                   |
| FEATURES                  |                                                                                                                                                                                                                                                                                                                                              |
| VINTAGE PVD               | The prestigious PVD finish combines with the care for detail of the Vintage finish, to create a combination of unique elegance.                                                                                                                                                                                                              |
| Gold                      | The Gold finish is obtained by treating the steel with a physical process called PVD (Physical Vacuum Deposition) which deposits particles of noble metals on the surface. The result is a unique and refined aesthetic effect, and an improvement in the mechanical properties of the steel that is more resistant to shocks and scratches. |
| Basket 3,5" waste fitting | The drain is equipped with a large 3.5" drain, with the practical basket cap that prevents the discharge of solid parts.                                                                                                                                                                                                                     |
| High thickness            | 1mm thick steel. A significant thickness, which guarantees the maximum sturdiness and durability.                                                                                                                                                                                                                                            |
| Perimetral overflow       | The overflow is always a security on the Foster sinks that prevents the overflow of water in case of oversights. The perimeter drain solution improves aesthetics thanks to its square and essential shape.                                                                                                                                  |
| Small radius              | Bowls with squared shapes with a modern design and an increased capacity, for a minimal aesthetics connected with an extreme practicity.                                                                                                                                                                                                     |