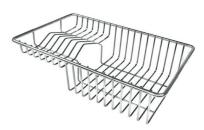

|
| Small radius              | Bowls with squared shapes with a modern design and an increased capacity, for a minimal aesthetics connected with an extreme practicity.                                                                                                                                                                                                     |

### **TECHNICAL DATA**





Cut out size Dimensioni per foratura top

#### GALLERY



Foster S.p.A. Via M.S. Ottone, 18-20 42041 Brescello (Reggio Emilia) - Italy

### **OPTIONAL ACCESSORIES**



**Cestello inox** 8612 000



Glass chopping board 8631 300



HPDE Chopping board 8657 001



HPDE Twin chopping board 8644 101



Stainless steel plate rack 8100 154



Stainless steel plate rack 8100 303 \* only in combination with the accessory 8644 101



White basket 8612 100



White bowl 8153 100



Graters kit with ring-holder and food collection tray 8159 101

\* only in combination with the accessory 8644 101







Stainless steel perforated tray 8151 000 \* only in combination with the accessory 8644 101

Stainless steel plate rack 8100 201

### **RECOMMENDED PAIRINGS**



Mixer Tap Omega Gold 8497 700