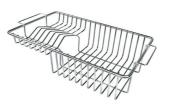

### **OPTIONAL ACCESSORIES**

**Cestello inox** 8612 000

Glass chopping board 8631 300

HPDE Chopping board 8657 001

HPDE Twin chopping board 8644 101

Stainless steel plate rack 8100 154

Stainless steel plate rack 8100 303 \* only in combination with the accessory 8644 101

Stainless steel plate rack 8100 201