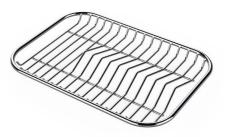

### **OPTIONAL ACCESSORIES**

**Cestello inox** 8612 000

Glass chopping board 8631 300

HPDE Chopping board 8657 001

HPDE Twin chopping board 8644 101

Stainless steel plate rack 8100 154

Stainless steel plate rack 8100 303 \* only in combination with the accessory 8644 101